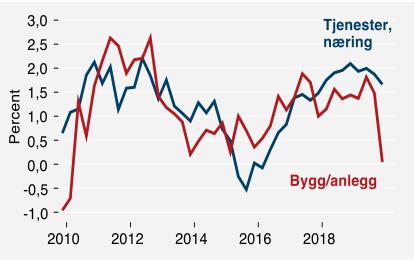

# De økonomiske rammebetingelsene

Trondheim 3. februar 2020



#### Globalt: Begynnende tegn til stabilisering...før Corona









## Norge: Klar avmatning, bråstopp i bygg/anlegg...











### Mer stabilt i Midt-Norge, men boligbyggingen faller her også...







### ...og overskuddstilbudet er på vei ned





#### General disclaimer

This research has been prepared by Danske Bank Markets (a division of Danske Bank A/S). It is provided for informational purposes only. It does not constitute or form part of, and shall under no circumstances be considered as, an offer to sell or a solicitation of an offer to purchase or sell any relevant financial instruments (i.e. financial instruments mentioned herein or other financial instruments of any issuer mentioned herein and/or options, warrants, rights or other interests with respect to any such financial instruments) ('Relevant Financial Instruments').

The research report has been prepared independently and solely on the basis