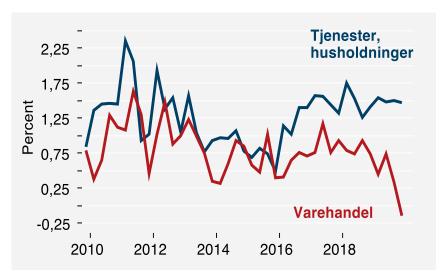

# De økonomiske rammebetingelsene

Trondheim 3. februar 2020



#### Globalt: Begynnende tegn til stabilisering...før Corona









## Norge: Klar avmatning, bråstopp i bygg/anlegg...











### Mer stabilt i Midt-Norge, men boligbyggingen faller her også...







### ...og overskuddstilbudet er på vei ned





#### General disclaimer

This research has been prepared by Danske Bank Markets (a division of Danske Bank A/S). It is provided for informational purposes only. It does not constitute or form part of, and shall under no circumstances be considered as, an offer to sell or a solicitation of an offer to purchase or sell any relevant financial instruments (i.e. financial instruments mentioned herein or other financial instruments of any issuer mentioned herein and/or options, warrants, rights or other interests with respect to any such financial instruments) ('Relevant Financial Instruments').

The research report has been prepared independently and solely on the bas