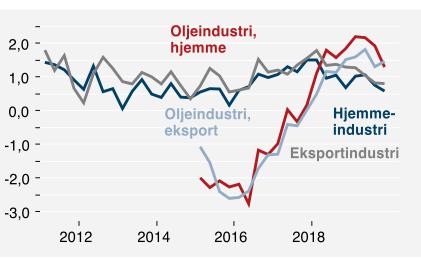

# De økonomiske rammebetingelsene

Trondheim 3. februar 2020



#### Globalt: Begynnende tegn til stabilisering...før Corona









## Norge: Klar avmatning, bråstopp i bygg/anlegg...











### Mer stabilt i Midt-Norge, men boligbyggingen faller her også...







### ...og overskuddstilbudet er på vei ned





#### General disclaimer

This research has been prepared by Danske Bank Markets (a division of Danske Bank A/S). It is provided for informational purposes only. It does not constitute or form part of, and shall under no circumstances be considered as, an offer to sell or a solicitation of an offer to purchase or sell any relevant financial instruments (i.e. financial instruments mentioned herein or other financial instruments of any issuer mentioned herein and/or options, warrants, rights or other interests with respect to any such financial instruments) ('Relevant Financial Instruments').

The research report has been prepared independently and solely on the b