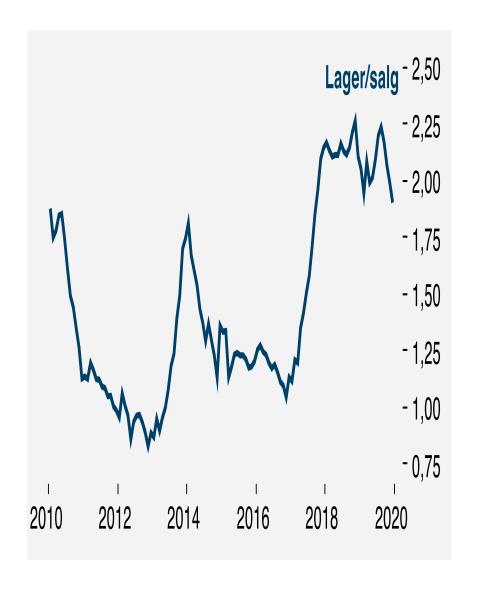

# De økonomiske rammebetingelsene

Trondheim 3. februar 2020



#### Globalt: Begynnende tegn til stabilisering...før Corona









## Norge: Klar avmatning, bråstopp i bygg/anlegg...











### Mer stabilt i Midt-Norge, men boligbyggingen faller her også...







### ...og overskuddstilbudet er på vei ned





#### General disclaimer

This research has been prepared by Danske Bank Markets (a division of Danske Bank A/S). It is provided for informational purposes only. It does not constitute or form part of, and shall under no circumstances be considered as, an offer to sell or a solicitation of an offer to purchase or sell any relevant financial instruments (i.e. financial instruments mentioned herein or other financial instruments of any issuer mentioned herein and/or options, warrants, rights or other interests with respect to any such financial instruments) ('Relevant Financial Instruments').

The research report has been prepared independently and solely on the basis of publicly available information that Danske Bank considers to be reliable. While reasonable care has been taken to ensur