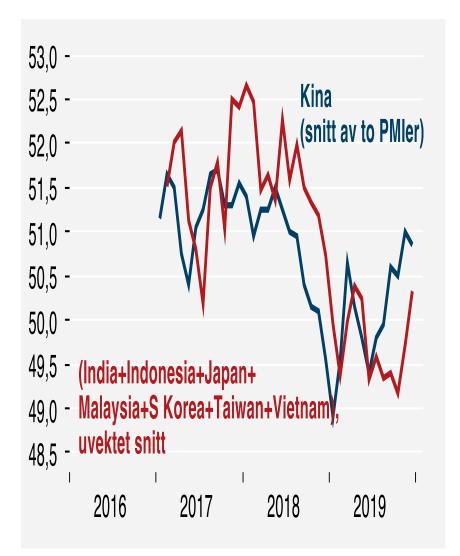

# De økonomiske rammebetingelsene

Trondheim 3. februar 2020



#### Globalt: Begynnende tegn til stabilisering...før Corona









## Norge: Klar avmatning, bråstopp i bygg/anlegg...











### Mer stabilt i Midt-Norge, men boligbyggingen faller her også...







### ...og overskuddstilbudet er på vei ned





#### General disclaimer

This research has been prepared by Danske Bank Markets (a division of Danske Bank A/S). It is provided for informational purposes only. It does not constitute or form part of, and shall under no circumstances be considered as, an offer to sell or a solicitation of an offer to purchase or sell any relevant financial instruments (i.e. financial instruments mentioned herein or other financial instruments of any issuer mentioned herein and/or options, warrants, rights or other interests with respect to any such financial instruments) ('Relevant Financial Instruments').

The research