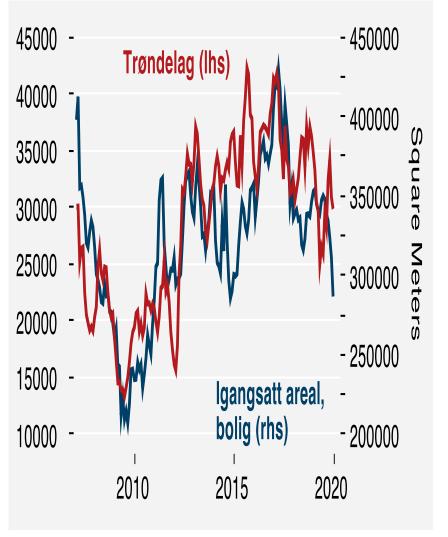

# De økonomiske rammebetingelsene

Trondheim 3. februar 2020



#### Globalt: Begynnende tegn til stabilisering...før Corona









## Norge: Klar avmatning, bråstopp i bygg/anlegg...











### Mer stabilt i Midt-Norge, men boligbyggingen faller her også...







### ...og overskuddstilbudet er på vei ned





#### General disclaimer

This research has been prepared by Danske Bank Markets (a division of Danske Bank A/S). It is provided for informational purposes only. It does not constitute or form part of, and shall under no circumstances be considered as, an offer to sell or a solicitation of an offer to purchase or sell any relevant financial instruments (i.e. financial instruments mentioned herein or other financial instruments of any issuer mentioned herein and/or options, warrants, rights or other interests with respect to any such financial instruments) ('Relevant Financial Instruments').

The research report has been prepared independently and solely on the basis of publicly available information that Danske Bank considers to be reliabl