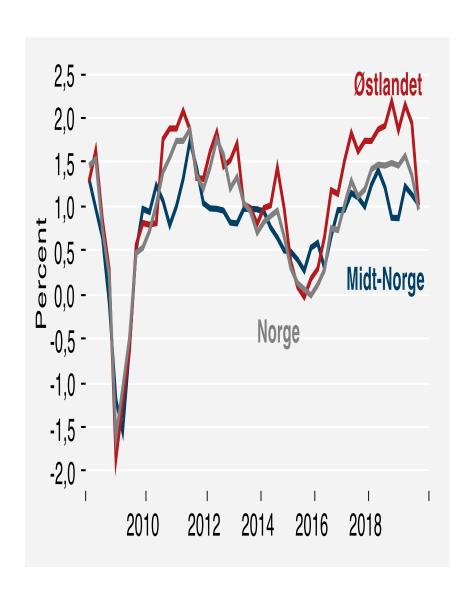

# De økonomiske rammebetingelsene

Trondheim 3. februar 2020



#### Globalt: Begynnende tegn til stabilisering...før Corona









## Norge: Klar avmatning, bråstopp i bygg/anlegg...











### Mer stabilt i Midt-Norge, men boligbyggingen faller her også...







### ...og overskuddstilbudet er på vei ned





#### General disclaimer

This research has been prepared by Danske Bank Markets (a division of Danske Bank A/S). It is provided for informational purposes only. It does not constitute or form part of, and shall under no circumstances be considered as, an offer to sell or a solicitation of an offer to purchase or sell any relevant financial instruments (i.e. financial instruments mentioned herein or other financial instruments of any issuer mentioned herein and/or options, warrants, rights or other interests with respect to any such financial instruments) ('Relevant Financial Instruments').

The research report has been prepared independently and solely on the basis of publicly available information that Danske Bank considers to be relia