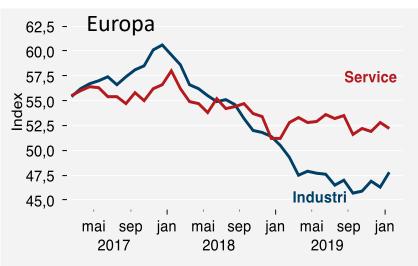

# De økonomiske rammebetingelsene

Trondheim 3. februar 2020



#### Globalt: Begynnende tegn til stabilisering...før Corona









## Norge: Klar avmatning, bråstopp i bygg/anlegg...











### Mer stabilt i Midt-Norge, men boligbyggingen faller her også...







### ...og overskuddstilbudet er på vei ned





#### General disclaimer

This research has been prepared by Danske Bank Markets (a division of Danske Bank A/S). It is provided for informational purposes only. It does not constitute or form part of, and shall under no circumstances be considered as, an offer to sell or a solicitation of an offer to purchase or sell any relevant financial instruments (i.e. financial instruments mentioned herein or other financial instruments of any issuer mentioned herein and/or options, warrants, rights or other interests with respect to any such financial instruments) ('Relevant Financial Instruments').

The resear